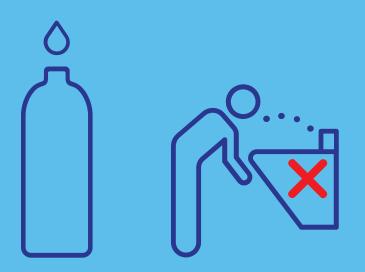

verings are required in public and shared spaces inside buildings
- If you're not feeling well, please go home\*









#### BEFORE ENTERING THIS BUILDING, REMEMBER:

- Maintain a physical distance of 6 feet whenever possible
- Face coverings are required in public and shared spaces inside buildings
- If you're not feeling well, please go home\*









### BEFORE ENTERING THIS BUILDING, REMEMBER:

- Maintain a physical distance of 6 feet whenever possible
- Face coverings are required in public and shared spaces inside buildings
- If you're not feeling well, please go home\*





#### NOTICE

- Disinfect surface before you use it
- Leave the surface wet for 5 minutes





# THIS WATER FOUNTAIN IS CLOSED





### ONLY THE BOTTLE DISPENSER IS WORKING.

### THE WATER FOUNTAIN IS CLOSED.





#### HEALTH FIRST

- Maximum of four people in elevator
- Face covering required inside elevator
- Please stand on the floor markings
- Sanitize hands after pressing buttons





#### HEALTH FIRST

- Maximum of two people in elevator
- Face covering required inside elevator
- Please stand on the floor markings
- Sanitize hands after pressing buttons





#### HEALTH FIRST

 This urinal is closed to maintain physical distancing