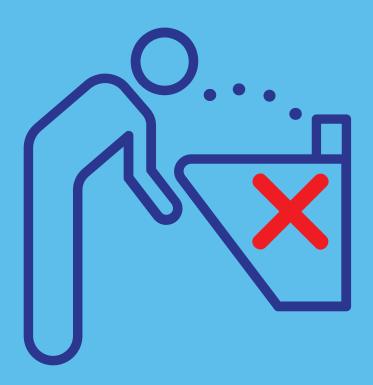

G, REMEMBER:

- Maintain a physical distance of 6 feet whenever possible
- Face coverings are required in public and shared spaces inside buildings
- If you're not feeling well, please go home\*









#### BEFORE ENTERING THIS BUILDING, REMEMBER:

- Maintain a physical distance of 6 feet whenever possible
- Face coverings are required in public and shared spaces inside buildings
- If you're not feeling well, please go home\*









### BEFORE ENTERING THIS BUILDING, REMEMBER:

- Maintain a physical distance of 6 feet whenever possible
- Face coverings are required in public and shared spaces inside buildings
- If you're not feeling well, please go home\*





#### NOTICE

- Disinfect surface before you use it
- Leave the surface wet for 5 minutes





# THIS WATER FOUNTAIN IS CLOSED





### ONLY THE BOTTLE DISPENSER IS WORKING.

### THE WATER FOUNTAIN IS CLOSED.





#### HEALTH FIRST

- Maximum of four people in elevator
- Face covering required inside elevator
- Please stand on the floor markings
- Sanitize hands after pressing buttons





#### HEALTH FIRST

- Maximum of two people in elevator
- Face covering required inside elevator
- Please stand on the floor markings
- Sanitize hands after pressing buttons





#### HEALTH FIRST

 This urinal is closed to maintain physical distancing