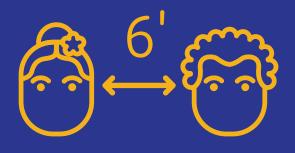

#### BEFORE ENTERING THIS BUILDING, REMEMBER:

- Maintain a physical distance of 6 feet whenever possible
- Face coverings are required in public and shared spaces inside buildings
- If you're not feeling well, please go home\*

### BEFORE ENTERING THIS BUILDING, REMEMBER:

- Maintain a physical distance of 6 feet whenever possible
- Face coverings are required in public and shared spaces inside buildings
- If you're not feeling well, please go home\*