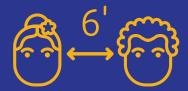

#### BEFORE ENTERING THIS BUILDING, REMEMBER:

- Maintain a physical distance of 6 feet whenever possible
- Face coverings are required in public and shared spaces inside buildings
- If you're not feeling well, please go home\*

### BEFORE ENTERING THIS BUILDING, REMEMBER:

- Maintain a physical distance of 6 feet whenever possible
- Face coverings are required in public and shared spaces inside buildings
- If you're not feeling well, please go home\*