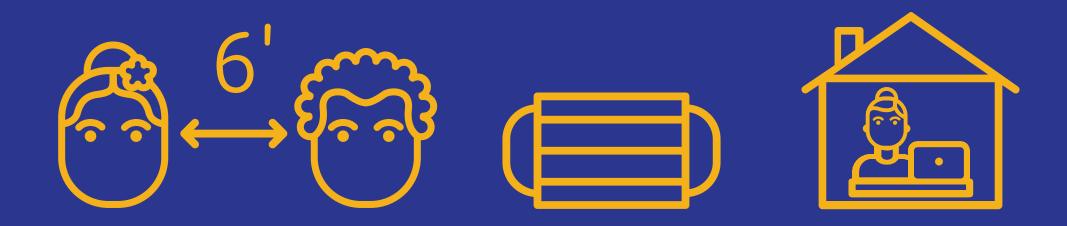

#### BEFORE ENTERING THIS BUILDING, REMEMBER:

- Maintain a physical distance of 6 feet whenever possible
- Face coverings are required in public and shared spaces inside buildings
- If you're not feeling well, please go home\*

### BEFORE ENTERING THIS BUILDING, REMEMBER:

- Maintain a physical distance of 6 feet whenever possible
- Face coverings are required in public and shared spaces inside buildings
- If you're not feeling well, please go home\*