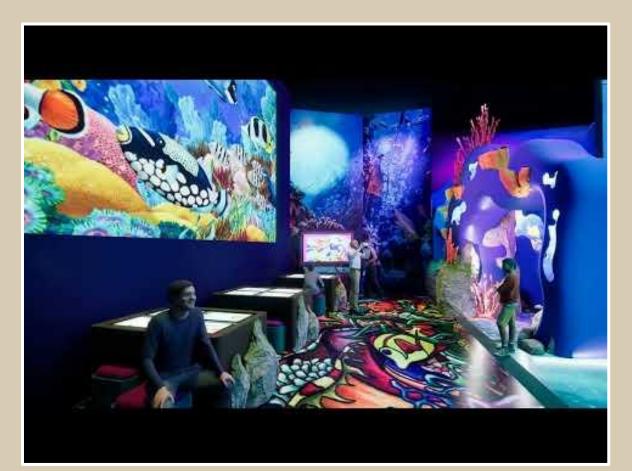

ions on the ground to simulate sand on a beach and the tide rising up and down. As guests walk on the projections begin to submerge into the ocean.

There is a dock next to them that rises upward giving the feeling that they are sinking underwater.





#### Underwater Immersion

Suspended from the ceiling overhead all of these experiences is the bottom of a boat and maybe a pair of legs to give the feeling that guests are truly submerged underwater.





#### AR Shark Exhibit





### Shipwreck Photospot

Located next to
the AR Shark
Exhibit is a fun
shipwreck
photospot for
guests to come and
take picture with
the wonders of the
deep.





#### Create A Critter





#### **Coral Immersion**





### Sensory Surroundings





#### The Boat Dock Pt. 2





#### PUT IT ALL TOGETHER AND....



## THANKS







#### Do you have any questions?



**CREDITS:** This presentation template was created by **Slidesgo**,