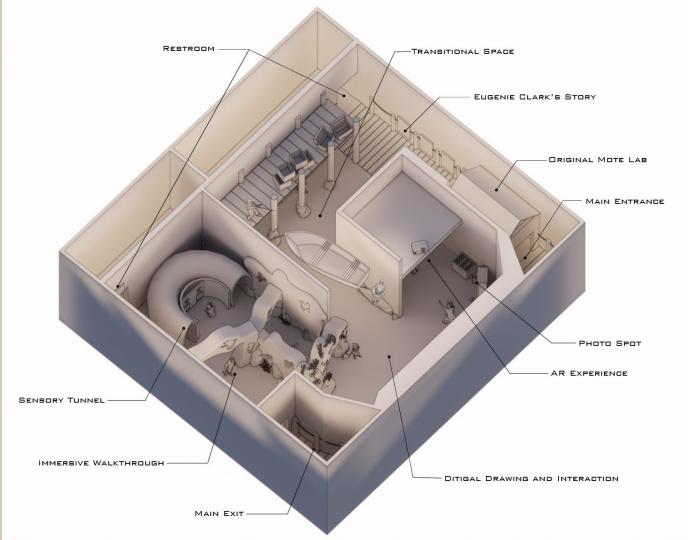

# Layout of the Wave Center

#### Old Mote Research Center

#### Inside Old Mote Research Center

This would be the original boat house that Genie started in featuring old photos and a table with "samples" that guests can touch and interact with.

#### The Boat Dock

This would be a walkway themed to an old boat dock. On one side of the walkway would be touch screen panels so guests could learn about Genie's full story. On the other side there would be the original Mote mission statement and how they it has progressed.

#### Transition Space

After traveling down the dock Guests will turn to the left to get off the dock and enter the transition space. This space has projections on the ground to simulate sand on a beach and the tide rising up and down. As guests walk on the projections begin to submerge into the ocean.

#### Underwater Immersion

Suspended from the ceiling overhead all of these experiences is the bottom of a boat and maybe a pair of legs to give the feeling that guests are truly submerged underwater.

#### AR Shark Exhibit

### Shipwreck Photospot

Located next to
the AR Shark
Exhibit is a fun
shipwreck
photospot for
guests to come and
take picture with
the wonders of the
deep.