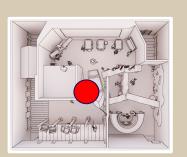

kway would be touch screen panels so guests could learn about Genie's full story. On the other side there would be the original Mote mission statement and how they it has progressed.





#### Transition Space

After traveling down the dock Guests will turn to the left to get off the dock and enter the transition space. This space has projections on the ground to simulate sand on a beach and the tide rising up and down. As guests walk on the projections begin to submerge into the ocean.

There is a dock next to them that rises upward giving the feeling that they are sinking underwater.





#### Underwater Immersion

Suspended from the ceiling overhead all of these experiences is the bottom of a boat and maybe a pair of legs to give the feeling that guests are truly submerged underwater.





#### AR Shark Exhibit





### Shipwreck Photospot

Located next to
the AR Shark
Exhibit is a fun
shipwreck
photospot for
guests to come and
take picture with
the wonders of the
deep.





#### Create A Critter





#### **Coral Immersion**





### Sensory Surroundings





#### The Boat Dock Pt. 2





#### PUT IT ALL TOGETHER AND....



## THANKS







#### Do you have any questions?



**CREDITS:** This presentation template was created by **Slidesgo**,