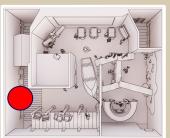

MAY

2022

## MOTE



# AQUARIUM

BY BLAINE ZWEIFEL



# Layout of the Wave Center





#### Old Mote Research Center





#### Inside Old Mote Research Center

This would be the original boat house that Genie started in featuring old photos and a table with "samples" that guests can touch and interact with.





#### The Boat Dock

This would be a walkway themed to an old boat dock. On one side of the walkway would be touch screen panels so guests could learn about Genie's full story. On the other side there would be the original Mote mission statement and how they it has progressed.





#### Transition Space

After traveling down the dock Guests will turn to the left to get off the dock and enter the transition space. This space has projections on the ground to simulate sand on a beach and the tide rising up and down. As guests walk on the projections begin to submerge into the ocean.

There is a dock next to them that rises upward giving the feeling that they are sinking underwater.





#### Underwater Immersion

Suspended from the ceiling overhead all of these experiences is the bottom of a boat and maybe a pair of legs to give the feeling that guests are truly submerged underwater.





#### AR Shark Exhibit





### Shipwreck Photospot

Located next to
the AR Shark
Exhibit is a fun
shipwreck
photospot for
guests to come and
take picture with
the wonders of the
de