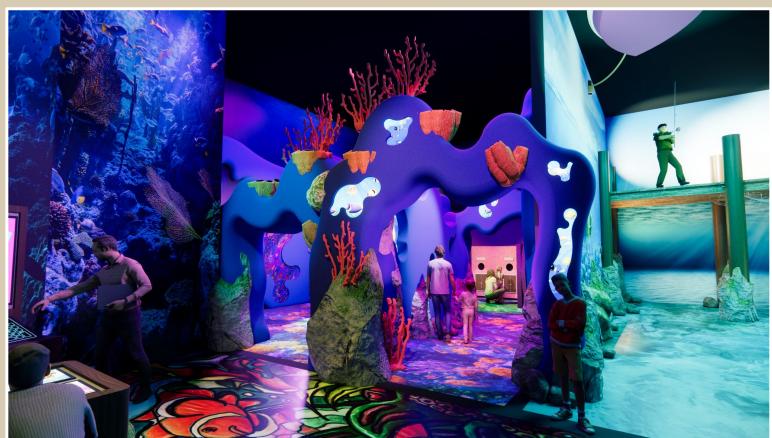

will turn to the left to get off the dock and enter the transition space. This space has projections on the ground to simulate sand on a beach and the tide rising up and down. As guests walk on the projections begin to submerge into the ocean.

There is a dock next to them that rises upward giving the feeling that they are sinking underwater.





#### Underwater Immersion

Suspended from the ceiling overhead all of these experiences is the bottom of a boat and maybe a pair of legs to give the feeling that guests are truly submerged underwater.





#### AR Shark Exhibit





### Shipwreck Photospot

Located next to
the AR Shark
Exhibit is a fun
shipwreck
photospot for
guests to come and
take picture with
the wonders of the
deep.





#### Create A Critter





#### **Coral Immersion**





### Sensory Surroundings





#### The Boat Dock Pt. 2





#### PUT IT ALL TOGETHER AND....



## THANKS







#### Do you have any questions?



**CREDITS:** This presentation template was created by **Slidesgo**,