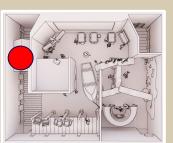

MAY

2022

## MOTE



# AQUARIUM

BY BLAINE ZWEIFEL



# Layout of the Wave Center





#### Old Mote Research Center





#### Inside Old Mote Research Center

This would be the original boat house that Genie started in featuring old photos and a table with "samples" that guests can touch and interact with.





#### The Boat Dock

This would be a walkway themed to an old boat dock. On one side of the walkway would be touch screen panels so guests could learn about Genie's full story. On the other side there would be the original Mote mission statement and how they it has progressed.





#### Transition Space

After traveling down the dock Guests will turn to the left to get off the dock and enter the transition space. This space has projections on the ground to simulate sand on a beach and the tide rising up and down. As guests walk on the projections begin to submerge into the ocean.

There is a dock next to them that rises upward giving the feeling that they are sinking underwater.





#### Underwater Immersion

Suspended from the ceiling overhead all of these experiences is the bottom of