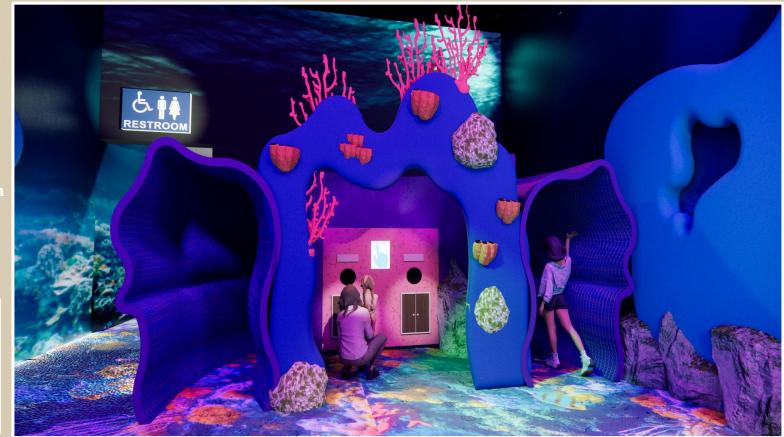

ff the dock and enter the transition space. This space has projections on the ground to simulate sand on a beach and the tide rising up and down. As guests walk on the projections begin to submerge into the ocean.

There is a dock next to them that rises upward giving the feeling that they are sinking underwater.





#### Underwater Immersion

Suspended from the ceiling overhead all of these experiences is the bottom of a boat and maybe a pair of legs to give the feeling that guests are truly submerged underwater.





#### AR Shark Exhibit





### Shipwreck Photospot

Located next to
the AR Shark
Exhibit is a fun
shipwreck
photospot for
guests to come and
take picture with
the wonders of the
deep.





#### Create A Critter





#### **Coral Immersion**





### Sensory Surroundings





#### The Boat Dock Pt. 2





#### PUT IT ALL TOGETHER AND....



## THANKS







#### Do you have any questions?



**CREDITS:** This presentation template was created by **Slidesgo**,