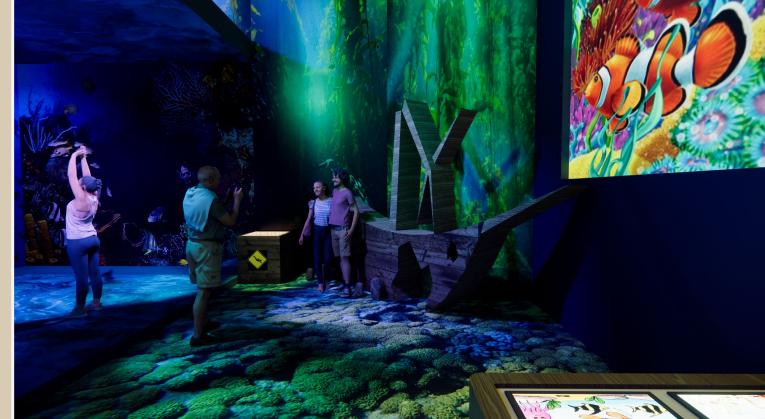

#### Underwater Immersion

Suspended from the ceiling overhead all of these experiences is the bottom of a boat and maybe a pair of legs to give the feeling that guests are truly submerged underwater.

#### AR Shark Exhibit

### Shipwreck Photospot

Located next to
the AR Shark
Exhibit is a fun
shipwreck
photospot for
guests to come and
take picture with
the wonders of the
deep.