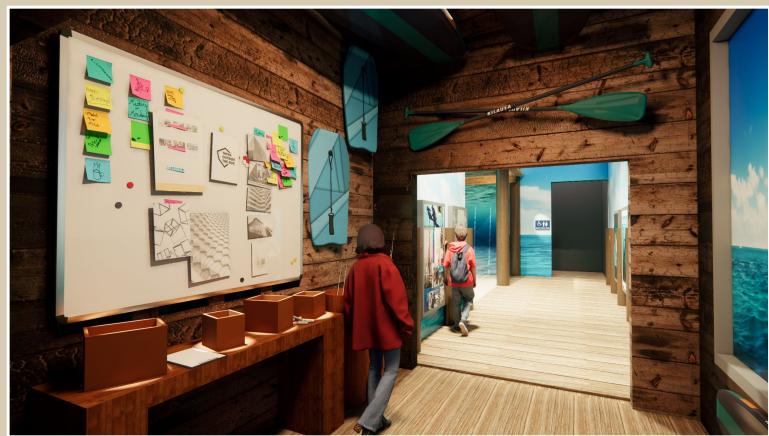

#### Inside Old Mote Research Center

This would be the original boat house that Genie started in featuring old photos and a table with "samples" that guests can touch and interact with.

#### The Boat Dock

This would be a walkway themed to an old boat dock. On one side of the walkway would be touch screen panels so guests could learn about Genie's full story. On the other side there would be the original Mote mission statement and how they it has progressed.