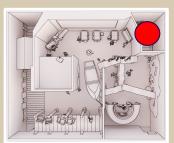

ansition space. This space has projections on the ground to simulate sand on a beach and the tide rising up and down. As guests walk on the projections begin to submerge into the ocean.

There is a dock next to them that rises upward giving the feeling that they are sinking underwater.





#### Underwater Immersion

Suspended from the ceiling overhead all of these experiences is the bottom of a boat and maybe a pair of legs to give the feeling that guests are truly submerged underwater.





#### AR Shark Exhibit





### Shipwreck Photospot

Located next to
the AR Shark
Exhibit is a fun
shipwreck
photospot for
guests to come and
take picture with
the wonders of the
deep.





#### Create A Critter





#### **Coral Immersion**





### Sensory Surroundings





#### The Boat Dock Pt. 2





#### PUT IT ALL TOGETHER AND....



## THANKS







#### Do you have any questions?



**CREDITS:** This presentation template was created by **Slidesgo**,