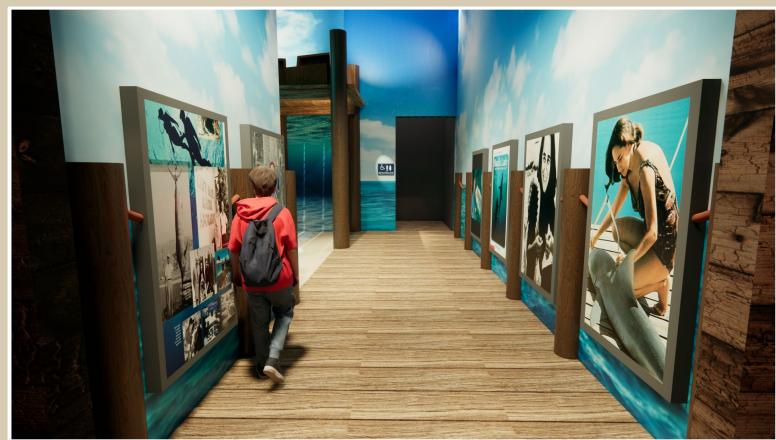

#### The Boat Dock

This would be a walkway themed to an old boat dock. On one side of the walkway would be touch screen panels so guests could learn about Genie's full story. On the other side there would be the original Mote mission statement and how they it has progressed.