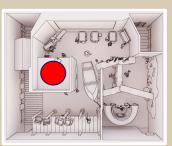

panels so guests could learn about Genie's full story. On the other side there would be the original Mote mission statement and how they it has progressed.





#### Transition Space

After traveling down the dock Guests will turn to the left to get off the dock and enter the transition space. This space has projections on the ground to simulate sand on a beach and the tide rising up and down. As guests walk on the projections begin to submerge into the ocean.

There is a dock next to them that rises upward giving the feeling that they are sinking underwater.





#### Underwater Immersion

Suspended from the ceiling overhead all of these experiences is the bottom of a boat and maybe a pair of legs to give the feeling that guests are truly submerged underwater.





#### AR Shark Exhibit





### Shipwreck Photospot

Located next to
the AR Shark
Exhibit is a fun
shipwreck
photospot for
guests to come and
take picture with
the wonders of the
deep.





#### Create A Critter





#### **Coral Immersion**





### Sensory Surroundings





#### The Boat Dock Pt. 2





#### PUT IT ALL TOGETHER AND....



## THANKS







#### Do you have any questions?



**CREDITS:** This presentation template was created by **Slidesgo**,