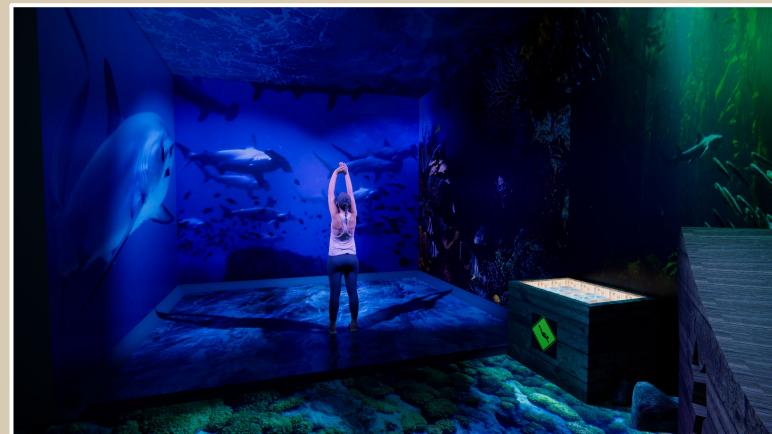

nels so guests could learn about Genie's full story. On the other side there would be the original Mote mission statement and how they it has progressed.





#### Transition Space

After traveling down the dock Guests will turn to the left to get off the dock and enter the transition space. This space has projections on the ground to simulate sand on a beach and the tide rising up and down. As guests walk on the projections begin to submerge into the ocean.

There is a dock next to them that rises upward giving the feeling that they are sinking underwater.





#### Underwater Immersion

Suspended from the ceiling overhead all of these experiences is the bottom of a boat and maybe a pair of legs to give the feeling that guests are truly submerged underwater.





#### AR Shark Exhibit





### Shipwreck Photospot

Located next to
the AR Shark
Exhibit is a fun
shipwreck
photospot for
guests to come and
take picture with
the wonders of the
deep.





#### Create A Critter





#### **Coral Immersion**





### Sensory Surroundings





#### The Boat Dock Pt. 2





#### PUT IT ALL TOGETHER AND....



## THANKS







#### Do you have any questions?



**CREDITS:** This presentation template was created by **Slidesgo**,