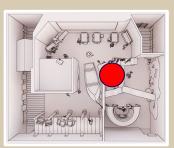

s will turn to the left to get off the dock and enter the transition space. This space has projections on the ground to simulate sand on a beach and the tide rising up and down. As guests walk on the projections begin to submerge into the ocean.

There is a dock next to them that rises upward giving the feeling that they are sinking underwater.





#### Underwater Immersion

Suspended from the ceiling overhead all of these experiences is the bottom of a boat and maybe a pair of legs to give the feeling that guests are truly submerged underwater.





#### AR Shark Exhibit





### Shipwreck Photospot

Located next to
the AR Shark
Exhibit is a fun
shipwreck
photospot for
guests to come and
take picture with
the wonders of the
deep.





#### Create A Critter





#### **Coral Immersion**





### Sensory Surroundings





#### The Boat Dock Pt. 2





#### PUT IT ALL TOGETHER AND....



## THANKS







#### Do you have any questions?



**CREDITS:** This presentation template was created by **Slidesgo**,