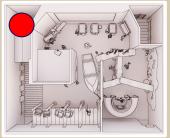

MAY

2022

## MOTE



# AQUARIUM

BY BLAINE ZWEIFEL



# Layout of the Wave Center





#### Old Mote Research Center





#### Inside Old Mote Research Center

This would be the original boat house that Genie started in featuring old photos and a table with "samples" that guests can touch and interact with.





#### The Boat Dock

This would be a walkway themed to an old boat dock. On one side of the walkway would be touch screen panels so guests could learn about Genie's full story. On the other side there would be the original Mote mission statement and how they it has progressed.





#### Transition Space

After traveling down the dock Guests will turn to the left to get off the dock and enter the transition space. This space has projections on the ground to simulate sand on a beach and the tide rising up and down. As guests walk on the projections begin to submerge into the ocean.

There is a dock nex