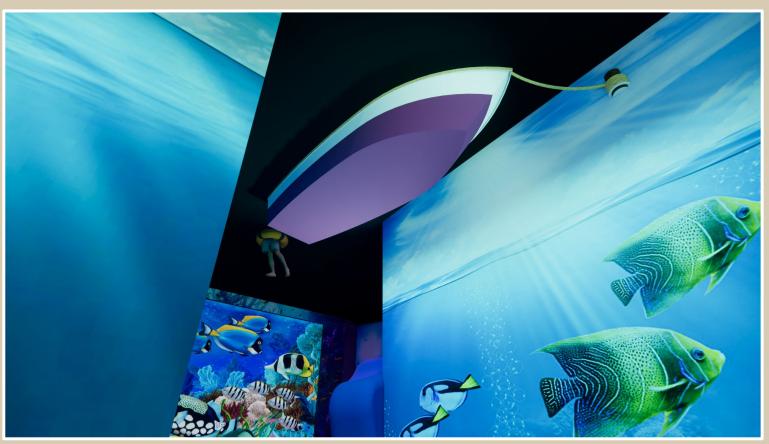

#### Underwater Immersion

Suspended from the ceiling overhead all of these experiences is the bottom of a boat and maybe a pair of legs to give the feeling that guests are truly submerged underwater.