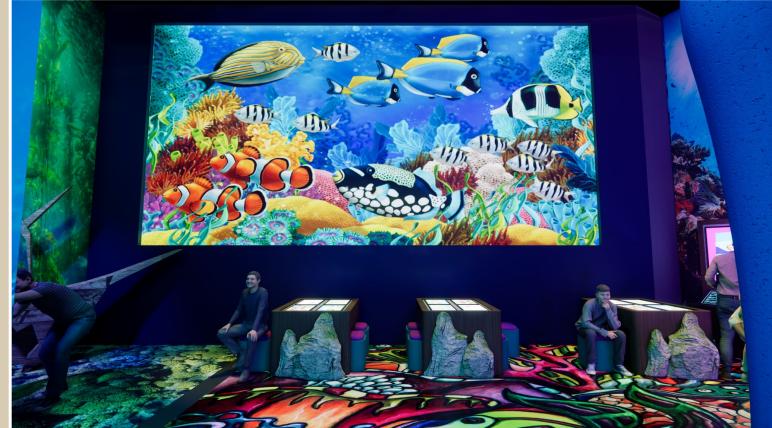

raveling down the dock Guests will turn to the left to get off the dock and enter the transition space. This space has projections on the ground to simulate sand on a beach and the tide rising up and down. As guests walk on the projections begin to submerge into the ocean.

There is a dock next to them that rises upward giving the feeling that they are sinking underwater.





#### Underwater Immersion

Suspended from the ceiling overhead all of these experiences is the bottom of a boat and maybe a pair of legs to give the feeling that guests are truly submerged underwater.





#### AR Shark Exhibit





### Shipwreck Photospot

Located next to
the AR Shark
Exhibit is a fun
shipwreck
photospot for
guests to come and
take picture with
the wonders of the
deep.





#### Create A Critter





#### **Coral Immersion**





### Sensory Surroundings





#### The Boat Dock Pt. 2





#### PUT IT ALL TOGETHER AND....



## THANKS







#### Do you have any questions?



**CREDITS:** This presentation template was created by **Slidesgo**,