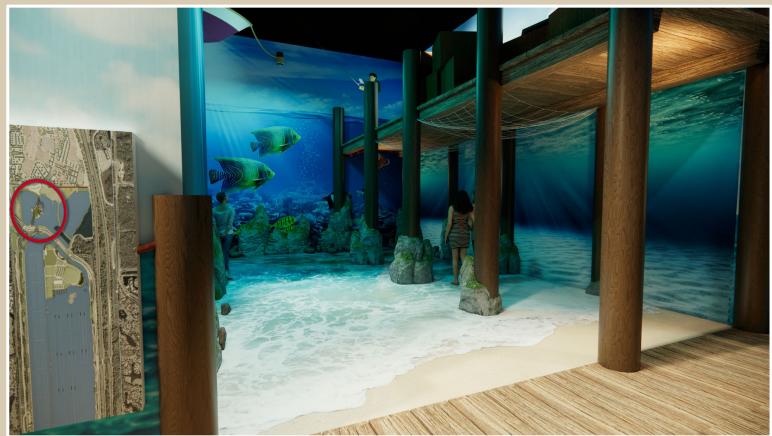

#### Transition Space

After traveling down the dock Guests will turn to the left to get off the dock and enter the transition space. This space has projections on the ground to simulate sand on a beach and the tide rising up and down. As guests walk on the projections begin to submerge into the ocean.

There is a dock next to them that rises upward giving the feeling that they are sinking underwater.

#### Underwater Immersion

Suspended from the ceiling overhead all of these experiences is the bottom of a boat and maybe a pair of legs to give the feeling that guests are truly submerged underwater.