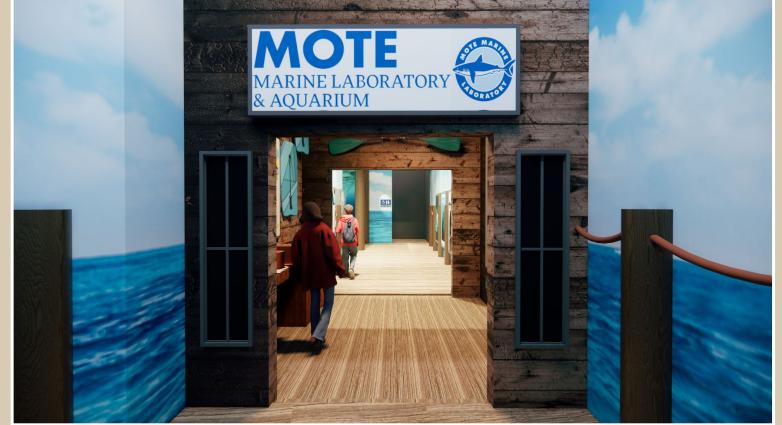

MAY

2022

## MOTE



# AQUARIUM

BY BLAINE ZWEIFEL



# Layout of the Wave Center





#### Old Mote Research Center





#### Inside Old Mote Research Center

This would be the original boat house that Genie started in featuring old photos and a table with "samples" that guests can touch and interact with.





#### The Boat Dock

This would be a walkway themed to an old boat dock. On one side of the walkway would be touch screen panels so guests could learn about Genie's full story. On the other side there would be the original Mote mission statement and how they it has progressed.





#### Transition Space

After traveling down the dock Guests will turn to the left to get off the dock and enter the transition space. This space has projections on the ground to simulate sand on a beach and the tide rising up and down. As guests walk on the projections begin to submerge into the ocean.

There is a dock n