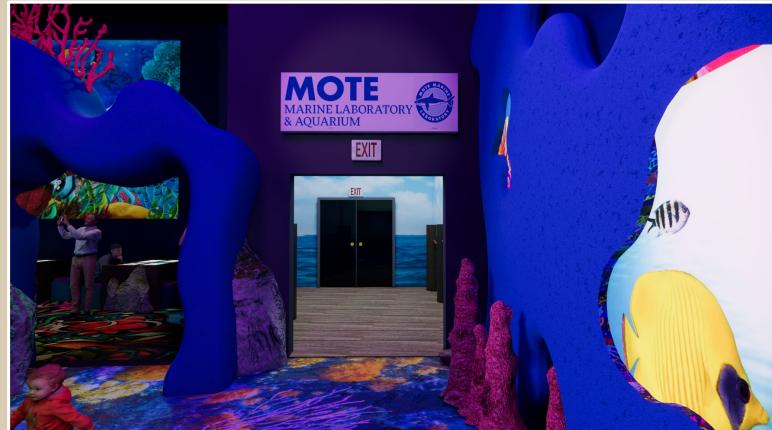

#### Transition Space

After traveling down the dock Guests will turn to the left to get off the dock and enter the transition space. This space has projections on the ground to simulate sand on a beach and the tide rising up and down. As guests walk on the projections begin to submerge into the ocean.

There is a dock next to them that rises upward giving the feeling that they are sinking underwater.

#### Underwater Immersion

Suspended from the ceiling overhead all of these experiences is the bottom of a boat and maybe a pair of legs to give the feeling that guests are truly submerged underwater.