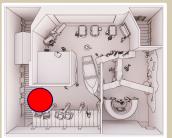

Genie started in featuring old photos and a table with "samples" that guests can touch and interact with.





#### The Boat Dock

This would be a walkway themed to an old boat dock. On one side of the walkway would be touch screen panels so guests could learn about Genie's full story. On the other side there would be the original Mote mission statement and how they it has progressed.





#### Transition Space

After traveling down the dock Guests will turn to the left to get off the dock and enter the transition space. This space has projections on the ground to simulate sand on a beach and the tide rising up and down. As guests walk on the projections begin to submerge into the ocean.

There is a dock next to them that rises upward giving the feeling that they are sinking underwater.





#### Underwater Immersion

Suspended from the ceiling overhead all of these experiences is the bottom of a boat and maybe a pair of legs to give the feeling that guests are truly submerged underwater.





#### AR Shark Exhibit





### Shipwreck Photospot

Located next to
the AR Shark
Exhibit is a fun
shipwreck
photospot for
guests to come and
take picture with
the wonders of the
deep.





#### Create A Critter





#### **Coral Immersion**





### Sensory Surroundings





#### The Boat Dock Pt. 2





#### PUT IT ALL TOGETHER AND....



## THANKS







#### Do you have any questions?



**CREDITS:** This presentation template was created by **Slidesgo**,