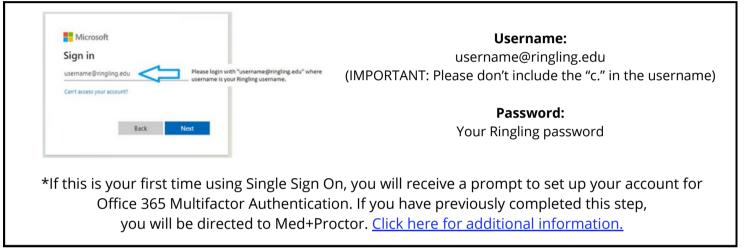

Please follow these directions for med+proctor registration.

- Click here or use this link to register for a Med+Proctor account: https://secure.medproctor.com/saml/sso?token=31fb8fbb-4413-4af5-84a4-0c277b646d2b.
- 2. Login to Med+Proctor using our Microsoft Office 365 Single Sign On. When prompted to sign in, enter your Ringling-assigned username followed by @ringling.edu.