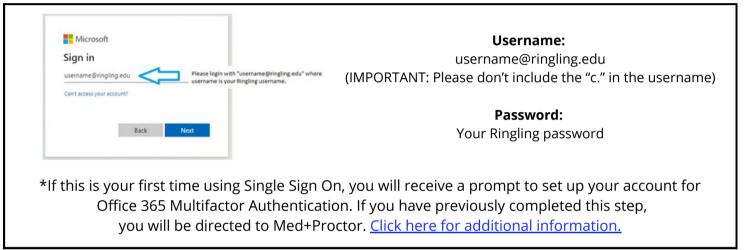

Please follow these directions for med+proctor registration.

- Click here or use this link to register for a Med+Proctor account: https://secure.medproctor.com/saml/sso?token=31fb8fbb-4413-4af5-84a4-0c277b646d2b.
- 2. Login to Med+Proctor using our Microsoft Office 365 Single Sign On. When prompted to sign in, enter your Ringling-assigned username followed by @ringling.edu.

- 3. Med+Proctor offers *optional* lifetime access for all students and optional expedited processing. You may select to enroll in this option for a one-time fee of \$10 to Med+Proctor. **To submit your forms for free, follow the on screen instructions to decline the optional fees.**
- 4. Download the immunization packet to take to your medical provider or obtain your current immunization record from your provider as supporting documentation. Please note: Any official documents that are submitted must include a licensed medical provider signature/stamp.
- 5. All students must also complete **Part B: Acknowledgment of Medical Policies and Health Insurance Requirement.** This form can be downloaded through Med+Proctor or from health.ringling.edu.
- 6. Once completed, you will upload the Ringling Immunization Packet or your official immunization record obtained from your medical provider, along with Part B, to Med+Proctor.
- 7. Please allow two to three business days for processing and verification.
- 8. Be sure to check your Ringling email for all verification updates from Med+Proctor. This is how you will be notified of any outstanding items.