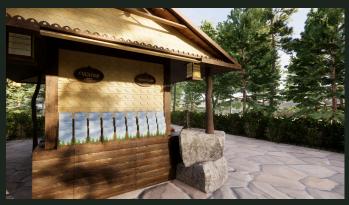

Before heading off on your adventure, be sure sure to stop by the Victorian and nature inspired cart, located on the path to the seaplanes. There, you will be given a pair of binoculars, as well as a booklet to guide you through your tour. Also located at the cart are refillable water bottles available for purchase, and a handy water bottle refill station.

## Specialty Feature