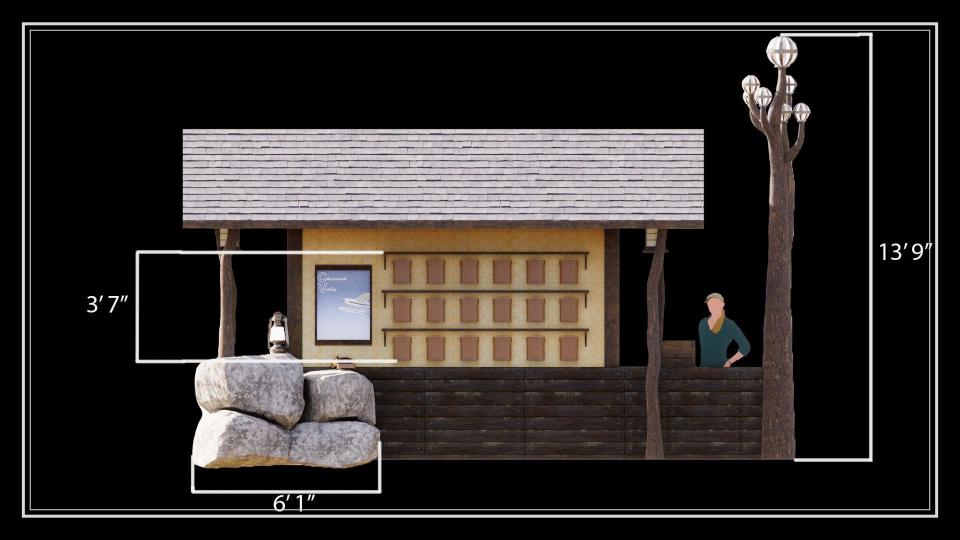

Before heading off on your adventure, be sure sure to stop by the Victorian and nature inspired cart, located on the path to the seaplanes. There, you will be given a pair of binoculars, as well as a booklet to guide you through your tour. Also located at the cart are refillable water bottles available for purchase, and a handy water bottle refill station.