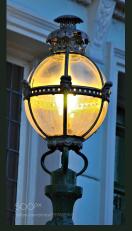

## Needs & Wants

| Needs                                                                                                                                                                                                                                                       | Wants                                                                                                                                                                                                                                                                               |
|-------------------------------------------------------------------------------------------------------------------------------------------------------------------------------------------------------------------------------------------------------------|-------------------------------------------------------------------------------------------------------------------------------------------------------------------------------------------------------------------------------------------------------------------------------------|
| <ul> <li>Must be at least 8' x 16' in scale</li> <li>Signature / Specialty Feature that the guest must interact with</li> <li>Point Of Sale (POS)</li> <li>Attraction Information</li> <li>Storage</li> <li>Props</li> <li>Corporate Sponsorship</li> </ul> | <ul> <li>Victorian/Shutter Style architecture</li> <li>50s airline inspired graphics</li> <li>Use of natural forms</li> <li>Use of natural symbols</li> <li>Ornate, use of brackets</li> <li>Different eras of lighting (kerosene lantern, Victorian, Arts &amp; Crafts)</li> </ul> |