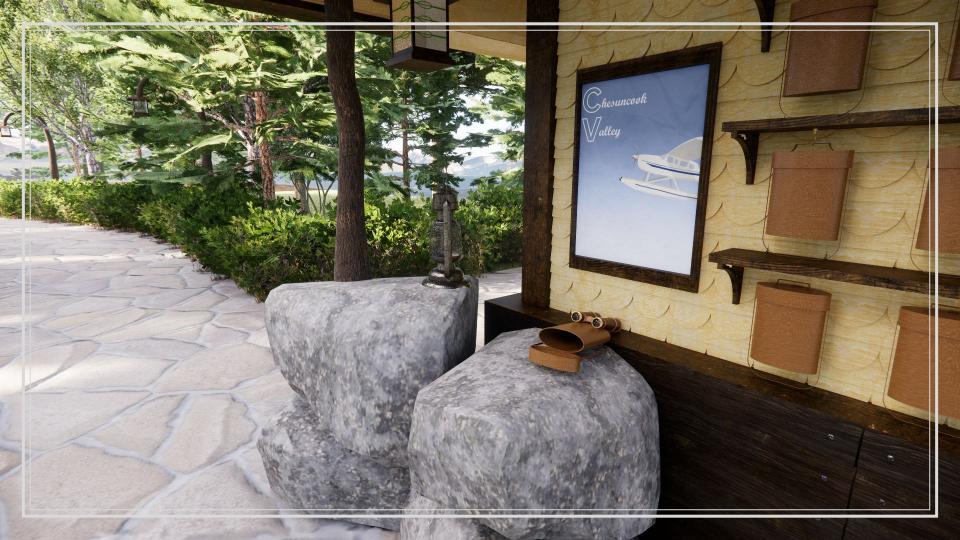

Before heading off on your adventure, be sure sure to stop by the Victorian and nature inspired cart, located on the path to the seaplanes. There, you will be given a pair of binoculars, as well as a booklet to guide you through your tour. Also located at the cart are refillable water bottles available for purchase, and a handy water bottle refill station.