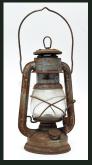

## Needs & Wants

| Needs                                                                                                                                                                                                                                                       | Wants                                                                                                                                                                                                                                                                               |
|-------------------------------------------------------------------------------------------------------------------------------------------------------------------------------------------------------------------------------------------------------------|-------------------------------------------------------------------------------------------------------------------------------------------------------------------------------------------------------------------------------------------------------------------------------------|
| <ul> <li>Must be at least 8' x 16' in scale</li> <li>Signature / Specialty Feature that the guest must interact with</li> <li>Point Of Sale (POS)</li> <li>Attraction Information</li> <li>Storage</li> <li>Props</li> <li>Corporate Sponsorship</li> </ul> | <ul> <li>Victorian/Shutter Style architecture</li> <li>50s airline inspired graphics</li> <li>Use of natural forms</li> <li>Use of natural symbols</li> <li>Ornate, use of brackets</li> <li>Different eras of lighting (kerosene lantern, Victorian, Arts &amp; Crafts)</li> </ul> |