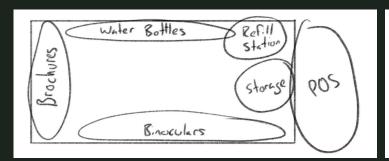

## Floorplans

Before heading off on your adventure, be sure sure to stop by the Victorian and nature inspired cart, located on the path to the seaplanes. There, you will be given a pair of binoculars, as well as a booklet to guide you through your tour. Also located at the cart are refillable water bottles available for purchase, and a handy water bottle refill station.