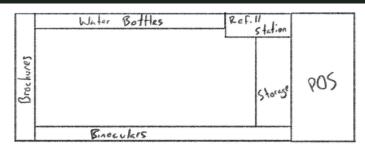

## Floorplans

Before heading off on your adventure, be sure sure to stop by the Victorian and nature inspired cart, located on the path to the seaplanes. There, you will be given a pair of binoculars, as well as a booklet to guide you through your tour. Also located at the cart are refillable water bottles available for purchase, and a handy water bottle refill station.