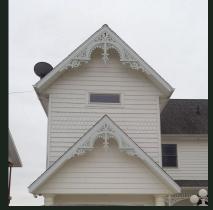

## Needs & Wants

| Needs                                                                                                                                                                                                                                                       | Wants                                                                                                                                                                                                                                                                               |
|-------------------------------------------------------------------------------------------------------------------------------------------------------------------------------------------------------------------------------------------------------------|-------------------------------------------------------------------------------------------------------------------------------------------------------------------------------------------------------------------------------------------------------------------------------------|
| <ul> <li>Must be at least 8' x 16' in scale</li> <li>Signature / Specialty Feature that the guest must interact with</li> <li>Point Of Sale (POS)</li> <li>Attraction Information</li> <li>Storage</li> <li>Props</li> <li>Corporate Sponsorship</li> </ul> | <ul> <li>Victorian/Shutter Style architecture</li> <li>50s airline inspired graphics</li> <li>Use of natural forms</li> <li>Use of natural symbols</li> <li>Ornate, use of brackets</li> <li>Different eras of lighting (kerosene lantern, Victorian, Arts &amp; Crafts)</li> </ul> |