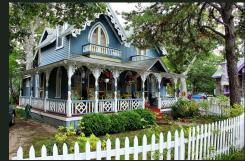

### Concept Treatments

Chesuncook Resort Seaplane Tours gives guests the unique experience of exploring the untouched nature of Chesuncook Resort's nature preserve, through a guided seaplane tour, and nature walk. This personal experience with the environment will gift guests with an elevated appreciation of the nature around them.

Before heading off on your adventure, be sure sure to stop by the Victorian and nature inspired cart, located on the path to the seaplanes. There, you will be given a pair of binoculars, as well as a booklet to guide you through your tour. Also located at the cart are refillable water bottles available for purchase, and a handy water bottle refill station.