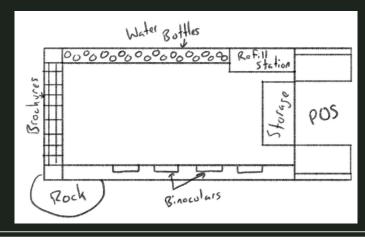

Before heading off on your adventure, be sure sure to stop by the Victorian and nature inspired cart, located on the path to the seaplanes. There, you will be given a pair of binoculars, as well as a booklet to guide you through your tour. Also located at the cart are refillable water bottles available for purchase, and a handy water bottle refill station.