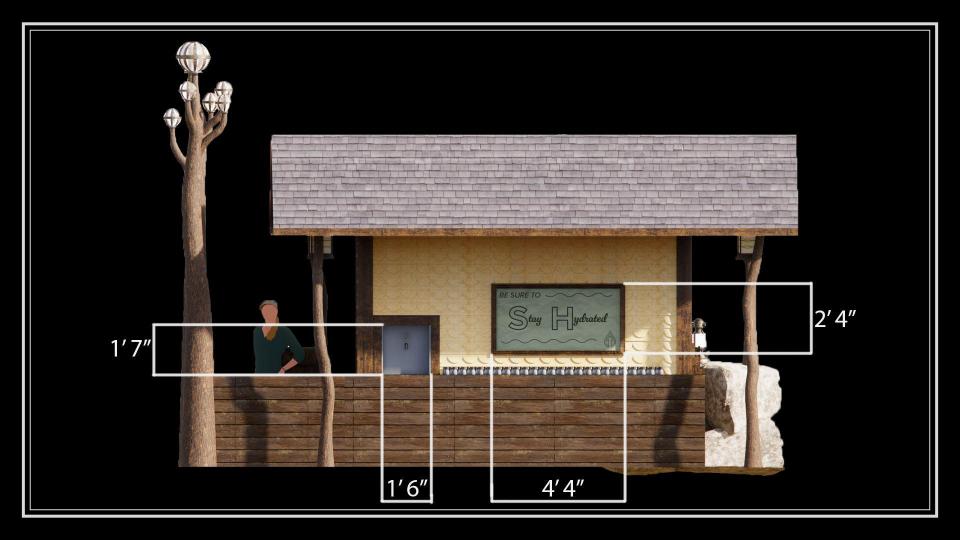

Before heading off on your adventure, be sure sure to stop by the Victorian and nature inspired cart, located on the path to the seaplanes. There, you will be given a pair of binoculars, as well as a booklet to guide you through your tour. Also located at the cart are refillable water bottles available for purchase, and a handy water bottle refill station.