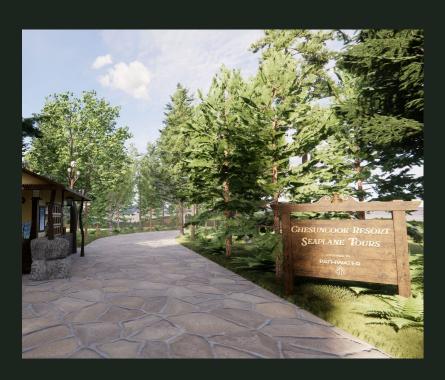

### Concept Treatments

Chesuncook Resort Seaplane Tours gives guests the unique experience of exploring the untouched nature of Chesuncook Resort's nature preserve, through a guided seaplane tour, and nature walk. This personal experience with the environment will gift guests with an elevated appreciation of the nature around them.

Before heading off on your adventure, be sure sure to stop by the Victorian and nature inspired cart, located on the path to the seaplanes. There, you will be given a pair of binoculars, as well as a booklet to guide you through your tour. Also located at the cart are refillable water bottles available for purchase, and a handy water bottle refill station.